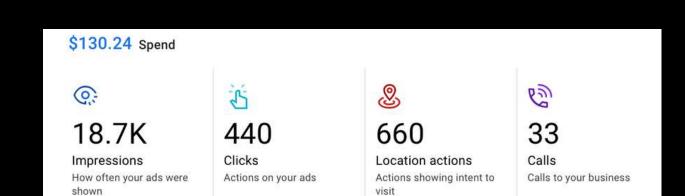

| PERFORMANCE               |                              |            |
|---------------------------|------------------------------|------------|
| Views                     | Searches                     | Activity   |
| 18.7K                     | 14K                          | 1.24K      |
| Direction requests        |                              | 231 (+17%) |
| Website visits            |                              | 868 (+31%) |
| Calls                     |                              | 144 (+95%) |
| Photo views               |                              | 0          |
| Performance over the past | 28 days (last 3 days not inc | luded)     |