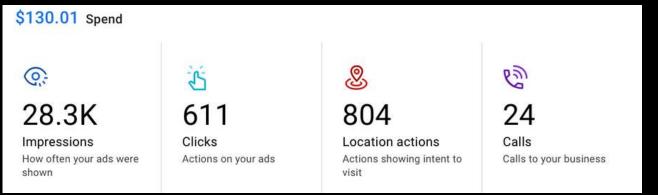

| PERFORMANCE               |          |              |
|---------------------------|----------|--------------|
| Views                     | Searches | Activity     |
| 20.1K                     | 17.3K    | 1.49K        |
| Website visits            |          | 1.06K (+28%) |
| Calls                     |          | 254 (+39%)   |
| Photo views               |          | 0            |
| Direction requests        |          | 176 (+68%)   |
| Performance over the past | 28 days  |              |