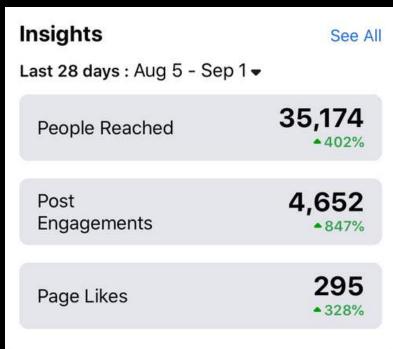

# The Results We Get

| Insights                  | See All          |
|---------------------------|------------------|
| Last 28 days : Aug 4 - Au | ıg 31 <b>▼</b>   |
| People Reached            | <b>34,360</b>    |
| Post<br>Engagements       | <b>4,327</b>     |
| Page Likes                | <b>293</b> •319% |
|                           |                  |