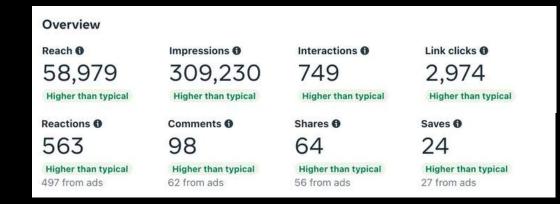

# The Results We Get

| Insights                  | See All          |
|---------------------------|------------------|
| Last 28 days : Aug 4 - Au | ıg 31 <b>▼</b>   |
| People Reached            | <b>34,360</b>    |
| Post<br>Engagements       | <b>4,327</b>     |
| Page Likes                | <b>293</b> •319% |
|                           |                  |